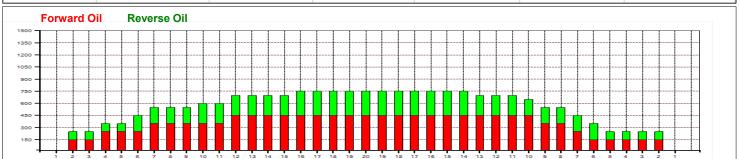

## **BM Doppel 2011 (3924)**

39 Feet Oil Pattern Distance: **Reverse Brush Drop:** 39 Feet Oil Per Board: 50 uL **Forward Oil Total: Reverse Oil Total: Volume Oil Total:** 13.05 mL 8.15 mL 21.2 mL Forward Boards Crossed: 261 Boards Reverse Boards Crossed: 163 Boards **Total Boards Crossed:** 424 Boards