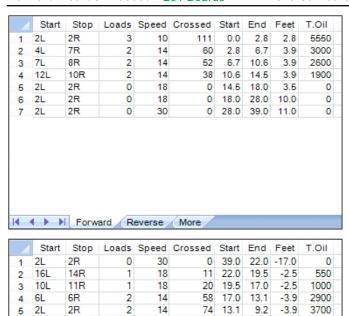

6L

2L

4

5 2L

6

6R

2R

2R

2

2

I ← → ▶ Forward Reverse More

14

14

10

58 17.0

74 13.1

0 9.2 0.0

9.2

-9.2

3700

| Conditioner:<br>Offense HV      |
|---------------------------------|
| TransferType:<br>Transfer Brush |
| Forward                         |

Reverse Combined Buff

| Item             | 3L-7L:18L-18R        | 8L-12L:18L-18R      | 13L-17L:18L-18R     | 18L-18R:17R-13R      | 18L-18R:12R-8R      | 18L-18R:7R-3R        |
|------------------|----------------------|---------------------|---------------------|----------------------|---------------------|----------------------|
| Description      | Outside Track:Middle | Middle Track:Middle | Inside Track:Middle | MIddle: Inside Track | Middle:Middle Track | Middle:Outside Track |
| Track Zone Ratio | 1.92                 | 1.25                | 1.04                | 1.01                 | 1.19                | 2.42                 |