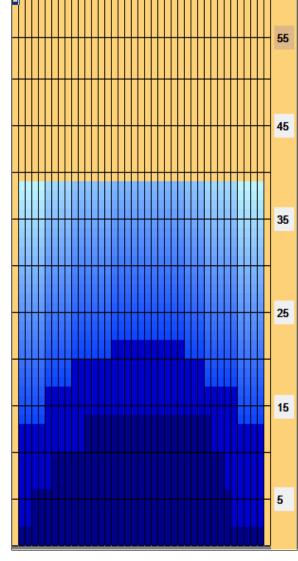

## **BM Doppel 2011 (3924)**

39 Feet Oil Pattern Distance: **Reverse Brush Drop:** 39 Feet Oil Per Board: 50 uL **Forward Oil Total: Reverse Oil Total: Volume Oil Total:** 13.05 mL 8.15 mL 21.2 mL Forward Boards Crossed: 261 Boards Reverse Boards Crossed: 163 Boards **Total Boards Crossed:** 424 Boards